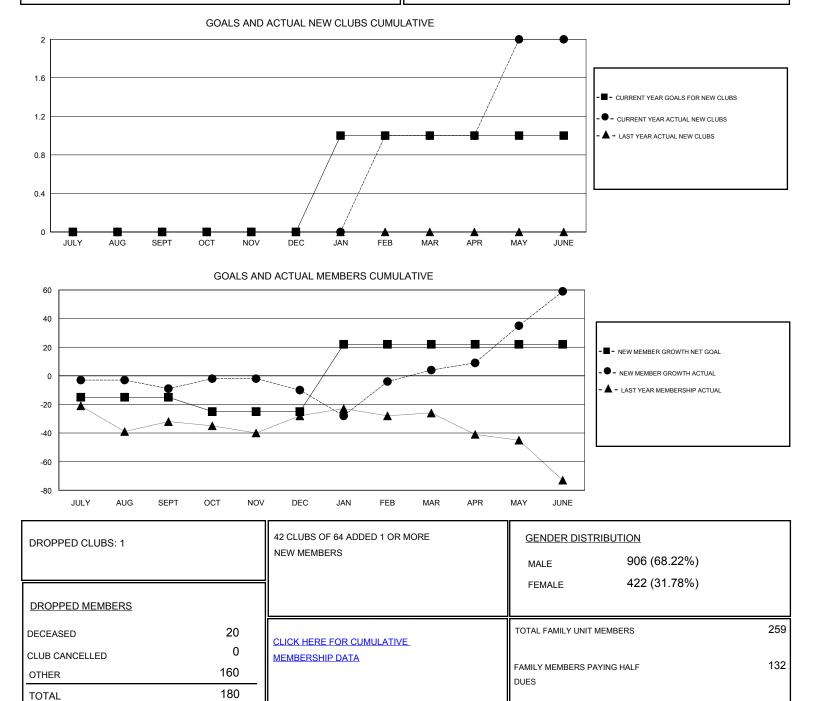

## LOCATION NORTH CAROLINA

GMT CA

| Clubs<br>RESULTS FOR 2016-2017 |   |   |   | Members<br>RESULTS FOR 2016-2017 |     |     |    |
|--------------------------------|---|---|---|----------------------------------|-----|-----|----|
|                                |   |   |   |                                  |     |     |    |
| JULY/AUG/SEPT                  | 0 | 0 | 0 | JULY/AUG/SEPT                    | -15 | 51  | 60 |
| OCT/NOV/DEC                    | 0 | 0 | 1 | OCT/NOV/DEC                      | -10 | 27  | 28 |
| JAN/FEB/MAR                    | 1 | 1 | 0 | JAN/FEB/MAR                      | 47  | 59  | 45 |
| APR/MAY/JUNE                   | 0 | 1 | 0 | APR/MAY/JUNE                     | 0   | 102 | 47 |